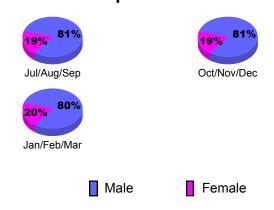

| Actual            | Gain/       | Gain/       |  |  |  |
| 76 17             | Memb        | New            | Dropped           | Loss of     | Loss of     |  |  |  |
| Month             | <u>Goal</u> | <u>Memb</u>    | <u>Memb</u>       | <u>Memb</u> | <u>Memb</u> |  |  |  |
| Jul/Aug/Sep       | 8           | 48             | -44               | 4           | -4          |  |  |  |
| Oct/Nov/Dec       | 10          | 46             | -40               | 6           | -11         |  |  |  |
| Jan/Feb/Mar       | 8           | 28             | -18               | 10          | -2          |  |  |  |
| Totals            | 26          | 122            | -102              | 20          | -17         |  |  |  |



## **Gender Comparison 2010-2011**

Oct/Nov/Dec

Jan/Feb/Mar

Previous Year