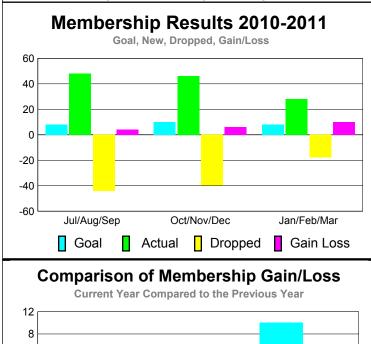

## YTD Status Quo Clubs 2010-2011

Status Quo Clubs Compared to Status Quo Members

6
4
2
0
-2
-4
-6

Jul/Aug/Sep Oct/Nov/Dec Jan/Feb/Mar

Status Quo Clubs Total Status Quo Members

| <u>MEMBERSHIP</u> |             |                |                   |             |             |  |  |  |
|-------------------|-------------|----------------|-------------------|-------------|-------------|--|--|--|
|                   | <u>N</u>    | <u> Aember</u> | <u>Membership</u> |             |             |  |  |  |
|                   |             | 201            | 2009-2010         |             |             |  |  |  |
|                   | ·           |                |                   |             |             |  |  |  |
|                   | Net         | Actual         | Actual            | Gain/       | Gain/       |  |  |  |
| 76 17             | Memb        | New            | Dropped           | Loss of     | Loss of     |  |  |  |
| Month             | <u>Goal</u> | <u>Memb</u>    | <u>Memb</u>       | <u>Memb</u> | <u>Memb</u> |  |  |  |
| Jul/Aug/Sep       | 8           | 48             | -44               | 4           | -4          |  |  |  |
| Oct/Nov/Dec       | 10          | 46             | -40               | 6           | -11         |  |  |  |
| Jan/Feb/Mar       | 8           | 28             | -18               | 10          | -2          |  |  |  |
| Totals            | 26          | 122            | -102              | 20          | -17         |  |  |  |