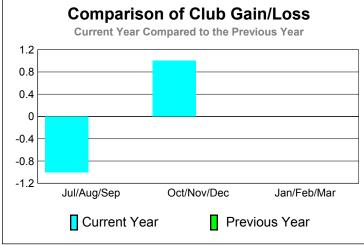

## 2010-2011 GMT Reports for District (or Undistricted) District 31 D

-4

-8 -12

Jul/Aug/Sep

Current Year

GMT: CARL HARRELL Location: NORTH CAROLINA GMT CA: 1

|             |                            | <u>Club</u><br><b>201</b>     | <u>Clubs</u><br>2009-2010         |                                  |                                  |
|-------------|----------------------------|-------------------------------|-----------------------------------|----------------------------------|----------------------------------|
| Month       | New<br>Club<br><u>Goal</u> | Actual<br>New<br><u>Clubs</u> | Actual<br>Dropped<br><u>Clubs</u> | Gain/<br>Loss of<br><u>Clubs</u> | Gain/<br>Loss of<br><u>Clubs</u> |
| Jul/Aug/Sep | 0                          | 0                             | -1                                | -1                               | 0                                |
| Oct/Nov/Dec | 0                          | 1                             | 0                                 | 1                                | 0                                |
| Jan/Feb/Mar | 0                          | 0                             | 0                                 | 0                                | 0                                |