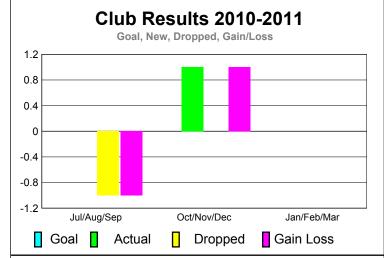

## 2010-2011 GMT Reports for District (or Undistricted) District 31 D

-4

-8 -12

Jul/Aug/Sep

Current Year

GMT: CARL HARRELL Location: NORTH CAROLINA GMT CA: 1

|             |                            | <u>Club</u><br><b>201</b>     | <u>Clubs</u><br>2009-2010         |                                  |                                  |
|-------------|----------------------------|-------------------------------|-----------------------------------|----------------------------------|----------------------------------|
| Month       | New<br>Club<br><u>Goal</u> | Actual<br>New<br><u>Clubs</u> | Actual<br>Dropped<br><u>Clubs</u> | Gain/<br>Loss of<br><u>Clubs</u> | Gain/<br>Loss of<br><u>Clubs</u> |
| Jul/Aug/Sep | 0                          | 0                             | -1                                | -1                               | 0                                |
| Oct/Nov/Dec | 0                          | 1                             | 0                                 | 1                                | 0                                |
| Jan/Feb/Mar | 0                          | 0                             | 0                                 | 0                                | 0                                |